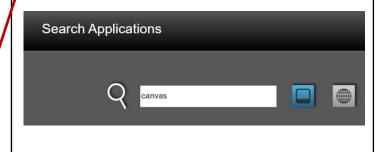

#### I DO NOT SEE THIS ICON

No worries! Let's add it to your home screen. Go to the search icon at top of your screen and type in

Canvas

continue to the next page

# USING CANVAS continued:

Now right click on the Canvas icon and choose: "Add to Favorites"

Now it will be on your Katy Cloud home screen and you won't have to search for it anymore!

Now click on the Canvas icon.