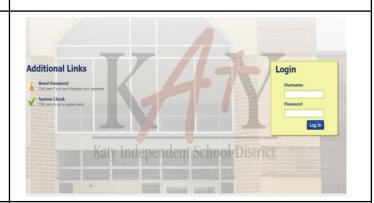

#### **USING CANVAS TO ACCESS ONLINE LEARNING:**

So you have accessed the district choice boards and now you are ready to log back into your CANVAS courses.

- 1) Use Google Chrome to access the internet and go to your Katy Cloud
- 2) Log into the Katy Cloud with your regular username and password

mykaty.katyisd.org

3) Access the CANVAS program from your Katy Cloud by clicking on the canvas icon