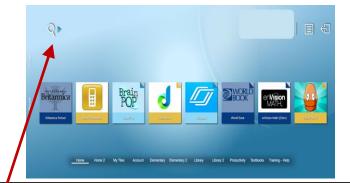

#### I DO NOT SEE THIS ICON

No worries! Let's add it to your home screen. Go to the search icon at top of your screen and type in

Canvas

continue to the next page