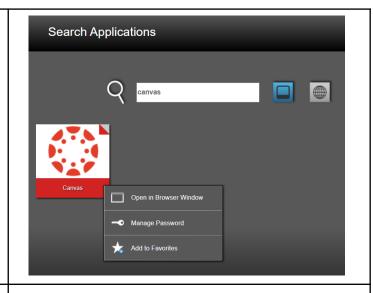

# USING CANVAS continued:

Now right click on the Canvas icon and choose: "Add to Favorites"

Now it will be on your Katy Cloud home screen and you won't have to search for it anymore!

Now click on the Canvas icon.