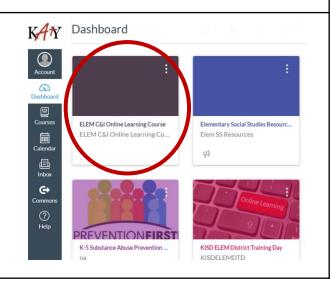

You are now in the Canvas program which is an "online school" where you can see all the classes you are enrolled in!

You may have to re-enter your username/password the first time in Canvas.

You should now see your "DASHBOARD"; which is ALL the classes you are enrolled in.

Your **MENU BOARDS** will be found under the course:

ELEM C&I Online Learning Course